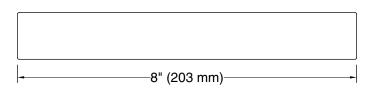

# **Technical Information**

All product dimensions are nominal. Installation Type: Wall-mount Material: Zinc, Stainless Steel

# Notes

Install this product according to the installation instructions.

3-3/4" (95 mm)

CAUTION: Risk of personal injury. Do not install these products in any area where they are likely to be used inadvertently as a grab bar or support bar. These products are not designed or intended for use as a grab bar or support bar.