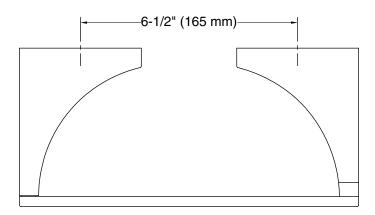

# **Technical Information**

All product dimensions are nominal. Installation Type: Wall-mount Material: Zinc, Stainless Steel

# Notes

Install this product according to the installation instructions.

3-3/4" (95 mm)

CAUTION: Risk of personal injury. Do not install these products in any area where they are likely to be used inadvertently as a grab bar or support bar. These products are not designed or intended for use as a grab bar or support bar.